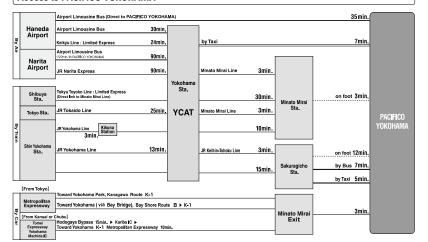

gional Innovation, HIROSAKI UNIV.

JAPAN SOLAR ENERGY SOCIETY

JAPAN WIND ENERGY ASSOCIATION Morita Group, TOKYO UNIV. OF AGRICULTURE OGURA Lab, Dept. of Urban Environment Systems, Chiba Univ. Organization for Marine Sci. & Tech., Nagasaki Univ.

Power and Energy LAB., Department of Electrica Engineering, College of Science and Technology. Nihon UNIV. Shibaura Institute of Technology, Energy and

Environmental Technology Lab. TATSUHIKO NAGATA (INDIVIDUAL MEMBER OF

JAPAN WIND ENERGY ASSOCIATION)

The Geothermal Research Society of Japan Tokyo Denki UNIV. School of Engineering, Green Energy LAB. WASEDA UNIV. Faculty of Science and Engineering. Department of Applied Mechanics and Aerospace Engineering. Miyagawa LAB Yasuo Ueno (INDIVIDUAL MEMBER OF JAPAN

### **Access to PACIFICO YOKOHAMA**









# **GRAND RENEWABLE ENERGY 2018** INTERNATIONAL EXHIBITION

# ADMISSION TICKET [Exhibition only]

June 20 (Wed) - 22 (Fri), 2018 10:00 - 17:00 PACIFICO YOKOHAMA

Inquiry Show Office: CNT Inc.

1-24-3-4F, Kanda Suda-cho, Chiyoda-Ku, Tokyo 101-0041, Japan E-mail info@renewableenergy.jp

### ■Please fill out or attach your business card.

| Name           |     |  |
|----------------|-----|--|
| Company        |     |  |
| Position Title |     |  |
| Address        |     |  |
| Phone          | Fax |  |
| E-mail         |     |  |
|                |     |  |

**Privacy policy** Your personal data may be used for the purpose of providing information on fairs and related services of the organizer's companies as well as on products and services provided by exhibitors and sponsors. We wil